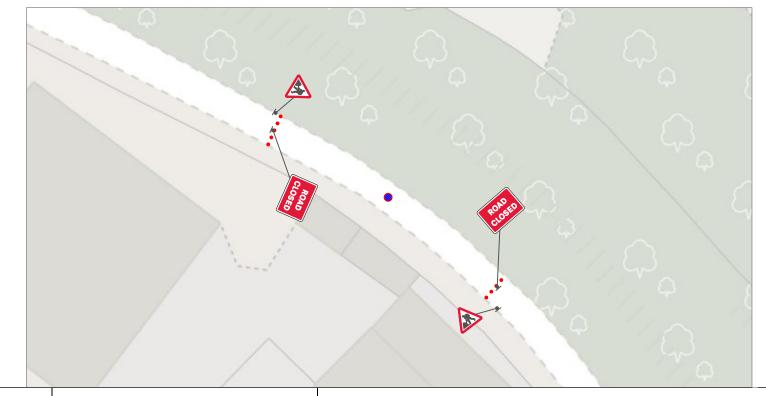

Safety Zones: Longways-0.5m Sideways-15m

40

**Safety Zones:** Longways-0.5m Sideways-60m

Address TEMPLE MILL , WOODWAY ROAD, OX15 5DA

**ROAD CLOSURE** 

Drawn: E.POTTER | Chkd: J.BRADLEY Design: E.POTTER Date: xxx Date: xxx Date: -

Scale: NTS @ A3 Status: FOR-ISSUE

Drawing No TMSW2913

Rev: 1