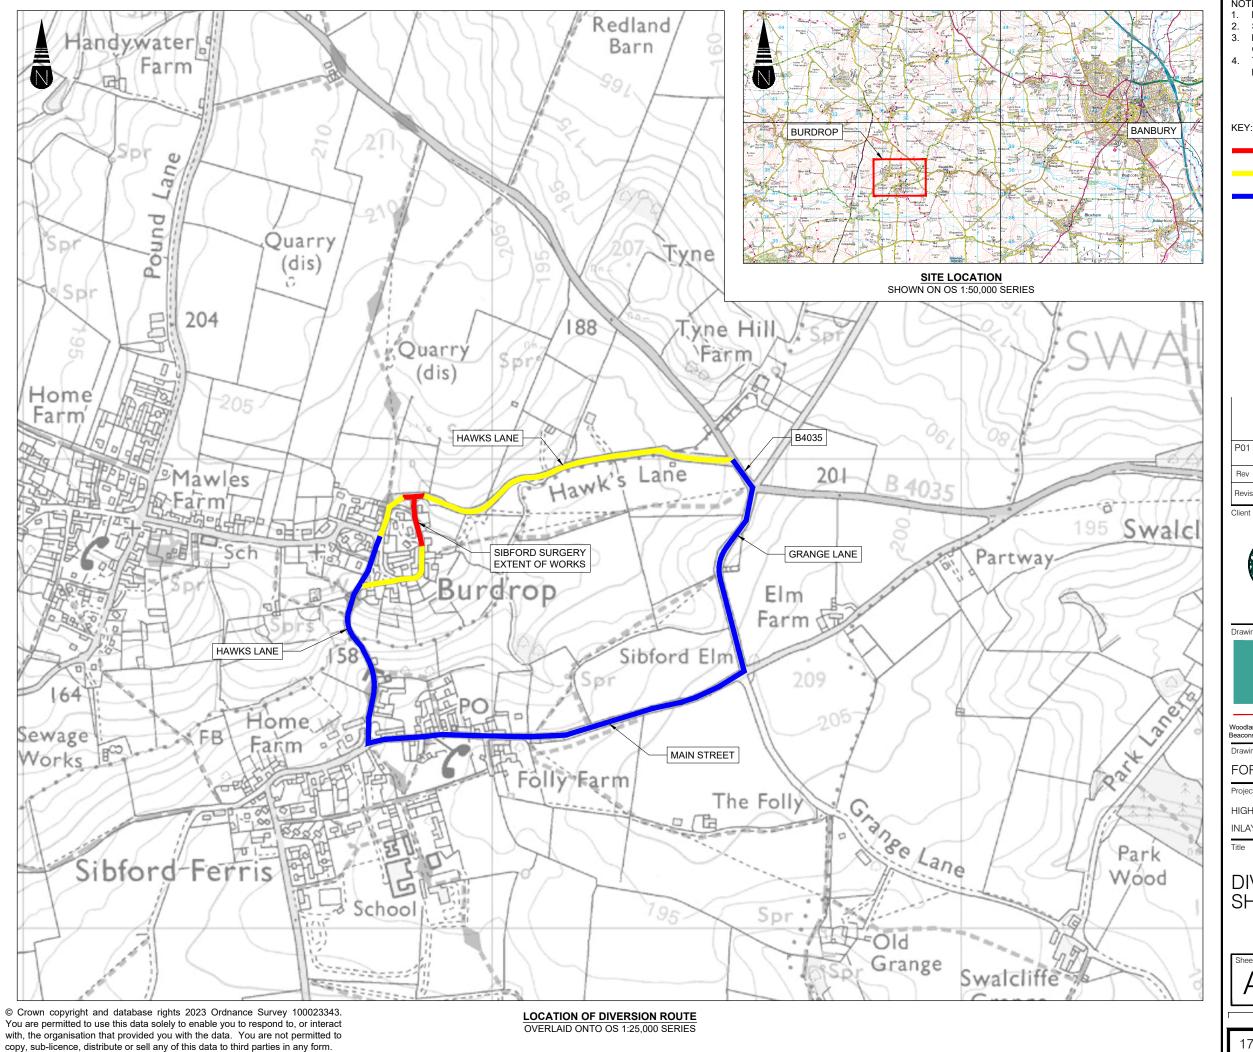

**EXTENT OF CLOSURE - WORKS REQUIRED** 

EXTENT OF CLOSURE - NO WORKS REQUIRED

PROPOSED DIVERSION ROUTE

Drawing Originator

A part of MGroupServices

This drawing is copyright of Milestone Infrastructure and shall not be reproduced without prior written permission

FOR INFORMATION

HIGHWAYS CAPITAL INVESTMENT PROGRAMME 2024/25

INLAY SCHEME: SIBFORD SURGERY, BURDROP

## DIVERSION ROUTE SHEET 1 OF 1

| Sheet Size A3 | Scale<br>NTS | Drawn by<br>JCR        | Checked by<br>JM         | Approved by JM         |
|---------------|--------------|------------------------|--------------------------|------------------------|
|               | 1410         | Drawn Date<br>21/11/23 | Checked Date<br>22/11/23 | Approved Date 22/11/23 |